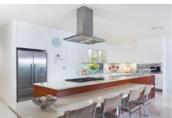

### Kitchen:

High pressure water resistant laminated box and wood veneer, in addition to Oven venting.