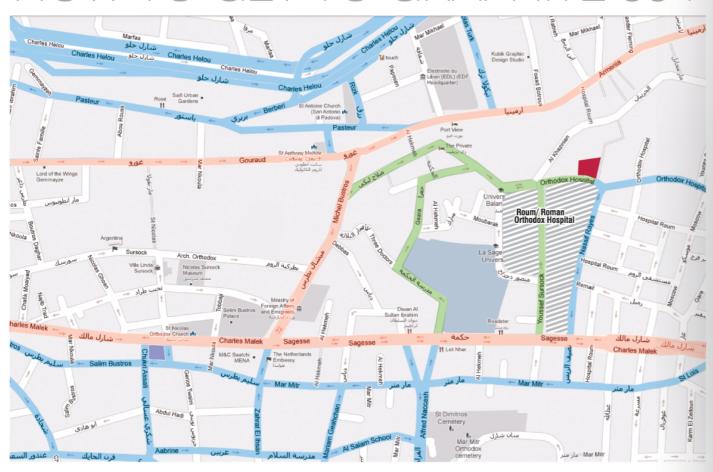

# HOW TO GET TO GRAPHITE 834





# WELCOME TO YOUR DREAM HOUSE IN THE HEART OF ACHRAFIEH













At less than 1 Km from downtown Beirut, **Graphite 834** lies in the neighborhood of the famed **Roman Orthodox | Roum Hospital** in Achrafieh.

A superior structure in a central location with surroundings that are calm, relaxing and away from the traffic of the city. At the same time, the building is just a few minutes away from the busy streets, restaurants, fashion boutiques and the very well known "Abc Mall" in Achrafieh.

Graphite 834 is located in an exclusive environment; where every aspect of "good living" is present.

During the day, you can enjoy beautiful sunlight, a soft breeze, and a breathtaking view of the sea.

Graphite residential apartments are built in a strategic location for people that want to be