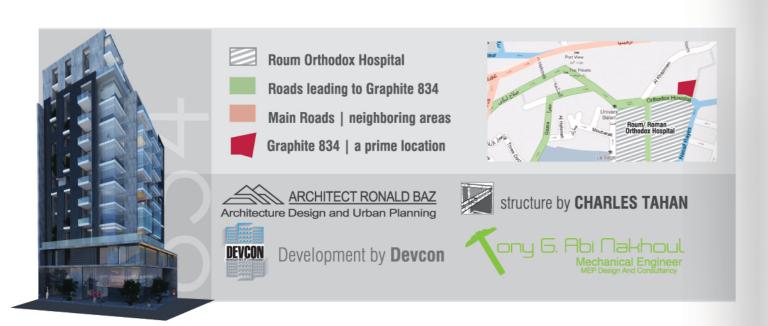

# HOW TO GET TO GRAPHITE 834





# WELCOME TO YOUR DREAM HOUSE IN THE HEART OF ACHRAFIEH













At less than 1 Km from downtown Beirut, **Graphite 834** lies in the neighborhood of the famed **Roman Orthodox | Roum Hospital** in Achrafieh.

A superior structure in a central location with surroundings that are calm, relaxing and away from the traffic of the city. At the same time, the building is just a few minutes away from the busy streets, restaurants, fashion boutiques and the very well known "Abc Mall" in Achrafieh.

Graphite 834 is located in an exclusive environment; where every aspect of "good living" is present.

During the day, you can enjoy beautiful sunlight, a soft breeze, and a breathtaking view of the sea.

Graphite residential apartments are built in a strategic location for people that want to be c