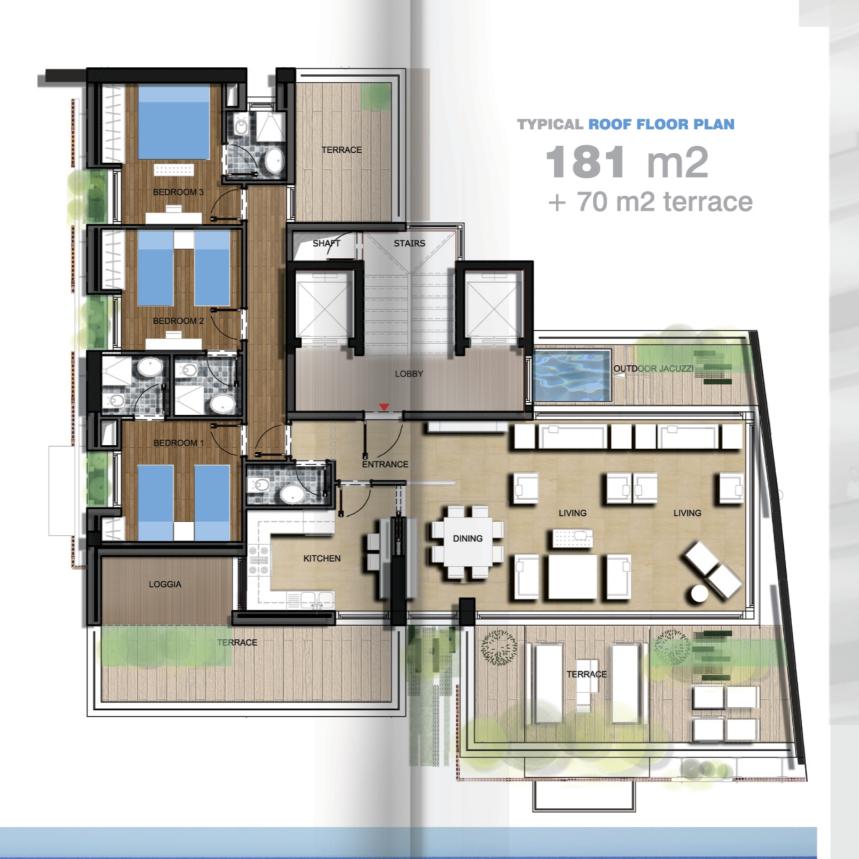

ling:

60cm x 60cm BOTTICINO marble. Grade A Italian, Spanish, and generic ceramic tiles.

### Paint:

3 layers of base putty and 3 finish coats (Tinol or Toupret).

### Kitchen:

High pressure water resistant laminated box and wood veneer, in addition to Oven venting.

### Wood work:

Massif solid woodwork and MDF.

### Aluminum work:

Technal Aluminum with double glazing and electric shutters.

### Climate control:

Ducted concealed split air-conditioning.

### Sanitary:

Ideal Standard - Grohe - Villeroy & Boche - Idevit

### Electric:

ABB for main board and Le Grand or equivalent for sockets.

### **Elevators:**

Otis/ Mitsubishi with double variable speed.

### Water Supply:

1000 Liters tank for each apartment and a main collective water tank sourced by water well community water.





Enjoy urban living at its finest.







achrafieh a project by





# contact information:

+961 | 70 | 030000 sales@devconlb.com

www.devconlb.com