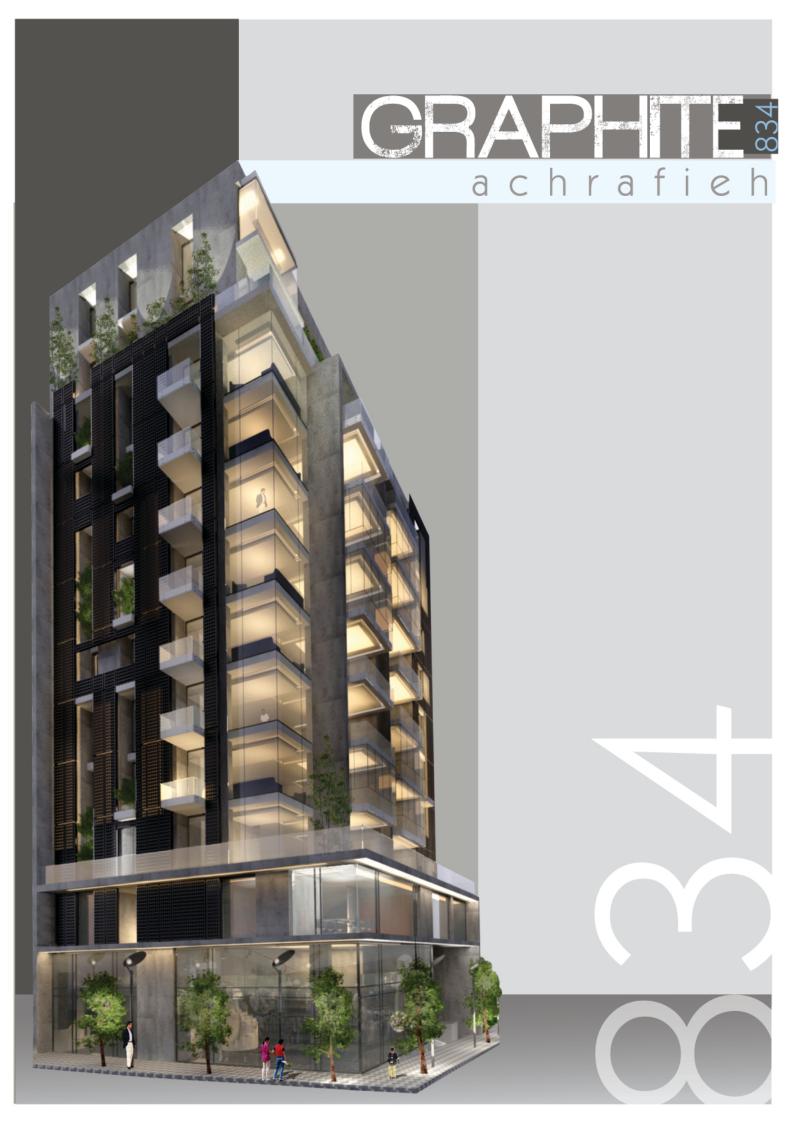

# WELCOME TO YOUR DREAM HOUSE IN THE HEART OF ACHRAFIEH

At less than 1 Km from downtown Beirut, **Graphite 834** lies in the neighborhood of the famed **Roman Orthodox | Roum Hospital** in Achrafieh.

A superior structure in a central location with surroundings that are calm, relaxing and away from the traffic of the city. At the same time, the building is just a few minutes away from the busy streets, restaurants, fashion boutiques and the very well known "Abc Mall" in Achrafieh.

Graphite 834 is located in an exclusive environment; where every aspect of "good living" is present.

During the day, you can enjoy beautiful sunlight, a soft breeze, and a breathtaking view of the sea.

Graphite residential apartments are built in a strategic location for people that want to be close to the capital without having to deal with city commotion.

A private property with a spectacular **360°** view.

## **GENERAL INFORMATION**

- Prime location with easy access to Downtown, Gemayzeh, and ABC achrafieh.
- **360° view**; a panoramic sight extending from jounieh to beirut air port.
- A state of the art architectural design that meets today's modern lifestyle.
   An outstanding facade and clean finishing inside out.
- 4 underground parking floors, ventilated by industrial fans and ducts. Floors and walls covered with protective layers of epoxy. Each apartment has a designated parking space.
- Roof covering executed with modified membrane and polystyrene insulation boards.
- Earthing line and faraday steel cage to protect the building against lightning.
- Generator with automatic transfer; switch and independent fuel tank room equipped with fire proof system.
- Entrance and stairs tiled with soft colored granite, equipped with video phone camera (CCTV). Main door made of tempered glass.
- Concierge room includes a kitchen and a bathroom at ground level.