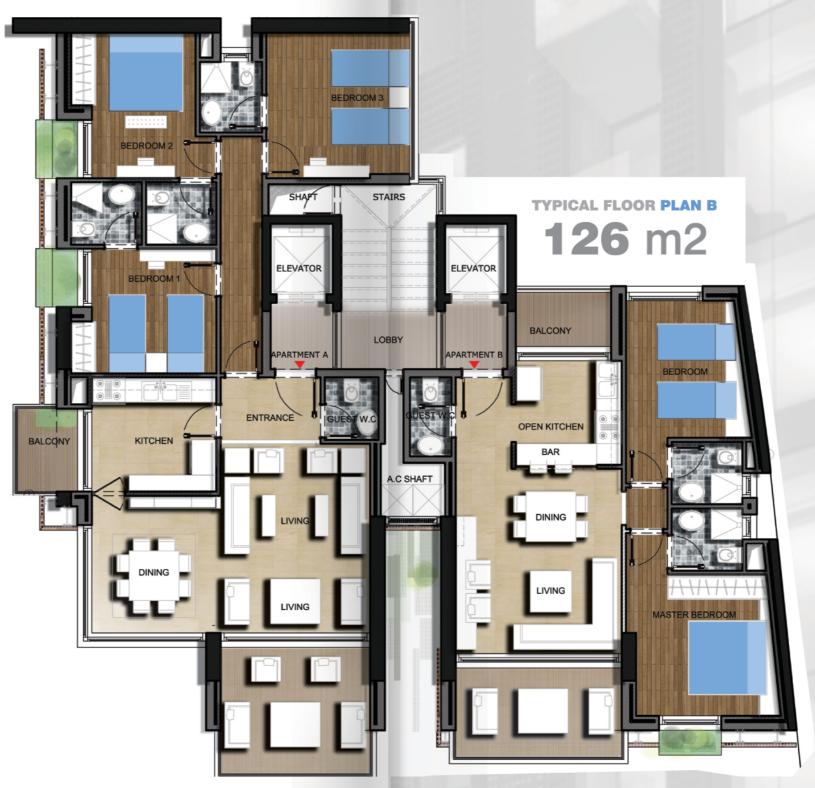

the famed **Roman Orthodox | Roum Hospital** in Achrafieh.

A superior structure in a central location with surroundings that are calm, relaxing and away from the traffic of the city. At the same time, the building is just a few minutes away from the busy streets, restaurants, fashion boutiques and the very well known "Abc Mall" in Achrafieh.

Graphite 834 is located in an exclusive environment; where every aspect of "good living" is present.

During the day, you can enjoy beautiful sunlight, a soft breeze, and a breathtaking view of the sea.

Graphite residential apartments are built in a strategic location for people that want to be close to the capital without having to deal with city commotion.

A private property with a spectacular **360°** view.



TYPICAL FLOOR PLAN A

**165** m2





## **GENERAL INFORMATION**

- Prime location with easy access to Downtown, Gemayzeh, and ABC achrafieh.
- **360° view**; a panoramic sight extending from jounieh to beirut air port.
- A state of the art architectural design that meets today's modern lifestyle.
   An outstanding facade and clean finishing inside out.
- 4 underground parking floors, ventilated by industrial fans and ducts. Floors and walls covered with protective layers of epoxy. Each apartment has a designated parking space.
- Roof covering executed with modified membrane and polystyrene insulation boards.
- Earthing line and faraday steel cage to protect the building against lightning.
- Generator with automatic transfer; switch and independent fuel tank room equipped with fire proof system.
- Entrance and stairs tiled